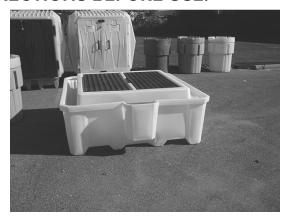

## PLEASE READ FOLLOWING DIRECTIONS BEFORE USE:

1) The IBC spill pallet must be placed on a solid, level surface capable of handling 3,000 lbs. (1,360 kg.)

3) Make sure the grates are seated flat on the center pedestal, and the pedestal sits firmly on all four towers.

5) The maximum load is 3,000 lbs. (1,360 kg.) The load must be centered on the pedestal.

2) It is recommended to have the dispensing bucket area facing forward.

4) Load the IBC tote onto the pedestal of the spill pallet from the side.