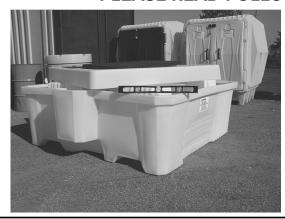

## PLEASE READ FOLLOWING DIRECTIONS BEFORE USE:

1) The IBC spill pallet must be placed on a solid, level surface capable of handling 3,000 lbs. (1,360 kg.)

3) Make sure the grates are seated flat on the center pedestal, and the pedestal sits firmly on all four towers.

5) The maximum load is 3,000 lbs. (1,360 kg.) The load must be centered on the pedestal.

2) It is recommended to have the dispensing bucket area facing forward.

4) Load the IBC tote onto the pedestal of the spill pallet from the side.