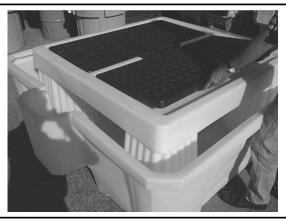

## PLEASE READ FOLLOWING DIRECTIONS BEFORE USE:

1) The IBC spill pallet must be placed on a solid, level surface capable of handling 3,000 lbs. (1,360 kg.)

3) Make sure the grates are seated flat on the center pedestal, and the pedestal sits firmly on all four towers.

5) The maximum load is 3,000 lbs. (1,360 kg.) The load must be centered on the pedestal.

2) It is recommended to have the dispensing bucket area facing forward.

4) Load the IBC tote onto the pedestal of the spill pallet from the side.