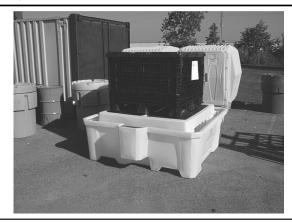

## PLEASE READ FOLLOWING DIRECTIONS BEFORE USE:

1) The IBC spill pallet must be placed on a solid, level surface capable of handling 3,000 lbs. (1,360 kg.)

3) Make sure the grates are seated flat on the center pedestal, and the pedestal sits firmly on all four towers.

5) The maximum load is 3,000 lbs. (1,360 kg.) The load must be centered on the pedestal.

2) It is recommended to have the dispensing bucket area facing forward.

4) Load the IBC tote onto the pedestal of the spill pallet from the side.